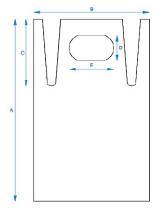

| ltem<br>Number | Base                                          | Secondary                                                       | Spot<br>Thickness | Tolerance | Gravimetric<br>Thickness | Tolerance | Impact<br>Strength | Tear Resistance    |             | Colour  | Tolerance | Opacity     | Length (A) | Width (B) | Neck Hole Width<br>(E) | Neck Hole<br>Depth (D) | Tie length (C) | Dimensional<br>Tolerance<br>A & B | Unit of<br>Measure |
|----------------|-----------------------------------------------|-----------------------------------------------------------------|-------------------|-----------|--------------------------|-----------|--------------------|--------------------|-------------|---------|-----------|-------------|------------|-----------|------------------------|------------------------|----------------|-----------------------------------|--------------------|
|                |                                               |                                                                 |                   |           |                          |           |                    | Minimum<br>MD - mN | Target - mN | Pantone |           |             |            |           |                        |                        |                |                                   |                    |
| 513621         | Apron polythene white                         | 686 x 1170mm 16 micron unisex disposable - Perforated on a roll | 16µ               | +/-25%    | 16µ                      | +/-12%    | ≥30g               | ≥60                | 80.00       | White   | White     | 10% minimum | 1170 mm    | 686 mm    | ≥240mm, ≤265mm         | ≥160mm                 | ≥415 mm        | +/- 15mm                          | Roll 200           |
|                | Please refer below for additional information |                                                                 |                   |           |                          |           |                    |                    |             |         |           |             |            |           |                        |                        |                |                                   |                    |

Any diagrams and images are for illustrative purposes only. The product does not need to be identical to the diagrams although it must meet overall technical & performance and physical details set out.

Diagram Apron on a roll